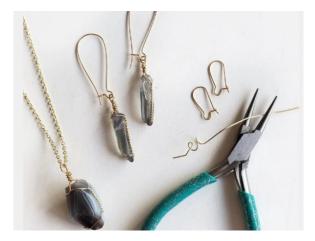

> Sponsored by: Alignment Health

New Class in September Wire Wrap Jewelry Making With Deborah Kelly

8 week session on Fridays—2:30-4pm \$70 Members / \$75 Non-Members Material fee due on 1st day This class is for all levels of experience.