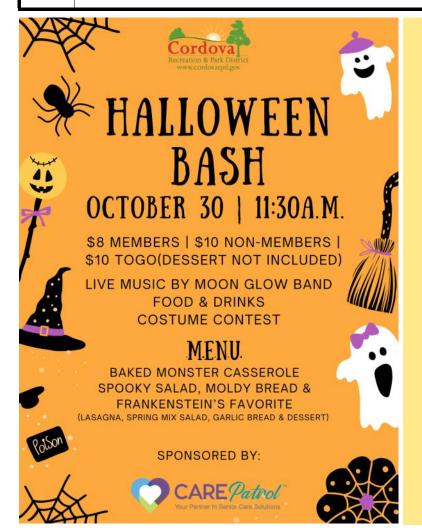

#### **VETERANS DAY CELEBRATION**

Wednesday, November 6 | 11:30 a.m.

\$8 Members | \$10 Non-Members |\*\$10 TOGO \*Dessert not included in TOGO orders

#### Veterans - FREE (RSVP by November 1)

Join us as we show our appreciation for those who served to keep America safe and free.

Menu: Chicken, Potatoes, Veggies, roll & slice of apple pie a la mode

Veterans please bring a photo of yourself in uniform by Oct 28. We would love to include it in our special presentation