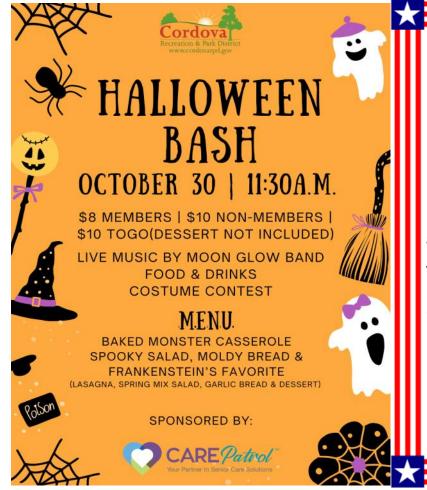

As the holiday season approaches, we have many exciting events lined up. Join us on **October 30th** for our **Annual Halloween Bash**—come in costume and get ready to dance to the "Monster Mash!"

On **November 6th**, we will hold our **Veterans' Celebration**. Veterans are free to attend, but please bring a photo of yourself in service if you haven't already, and RSVP by **November 1st**. More details can be found inside.

We wish you a spooktacular October and hope to see you at the Halloween Bash. **Happy Halloween!** 

Heather Schelske

Recreation Supervisor

### OCTOBER GREEN THUMB LUNCH

\$5 in Advance for Members & \$6 Non-Members/Day of/To-Go RSVP by calling 916-366-3133 Lunch Served at 11:30 a.m.

\*Menus subject to change

| Wednesdays |                                                     |  |
|------------|-----------------------------------------------------|--|
| 2          | Hot Italian Sandwich w/ Butternut Squash Soup       |  |
| 9          | Cranberry, Feta, Walnut Salad w/ Beef & Barley Soup |  |
| 16         | Ham & Swiss Croissant Sandwich w/ Fall Veggie Soup  |  |
| 23         | 3 Chef Salad w/ Broccoli Cheddar Soup               |  |
| 30         | Halloween Bash! (No bingo.)                         |  |

### **Celebrating Veterans Day**

Wednesday, November 6 | 11:30 a.m.

\$8 Members | \$10 Non-Members |

\$10 TOGO (Dessert not included)

### **Veterans - FREE (RSVP by November 1)**

Menu: Chicken, Potatoes, Veggies, roll & slice of apple pie a la mode

Veterans please bring a photo of yourself in uniform by Oct 28. We would love to include it in our special presentation